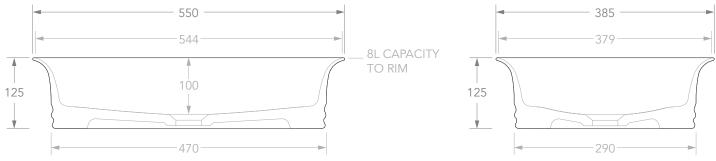

| PRODUCT    | TITAN              | MATERIAL | CERAMIC |
|------------|--------------------|----------|---------|
| CODE       | TOPCTITWH          | COLOUR   | WHITE   |
| STYLE      | ABOVE COUNTER      | FINISH   | GLOSS   |
| DIMENSIONS | 550W X 385D X 125H |          |         |
| CAPACITY   | 8L TO RIM          |          |         |
| VERSION 2  | DATE 23/04/2020    |          |         |

**NOTES:**DUE TO THE MANUFACTURING NATURE OF CERAMICS, +/-5MM VARIATION IN SIZE AND DETAIL CAN BE EXPECTED. DO NOT DRILL OR ROUGH IN UNTIL YOU HAVE RECEIVED AND MEASURED YOUR PRODUCT.

550

125

BASIN SUITS 32MM WASTE. ADP UNIVERSAL PLUG AND WASTE RECOMMENDED (SOLD SEPARATELY).