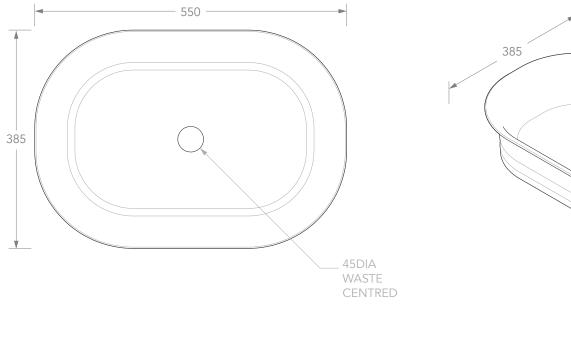

| PRODUCT    | TITAN              | MATERIAL | CERAMIC |
|------------|--------------------|----------|---------|
| CODE       | TOPCTITWH          | COLOUR   | WHITE   |
| STYLE      | ABOVE COUNTER      | FINISH   | GLOSS   |
| DIMENSIONS | 550W X 385D X 125H |          |         |
| CAPACITY   | 8L TO RIM          |          |         |
| VERSION 2  | DATE 23/04/2020    |          |         |

BASIN CUTOUT IS A 75 DIAMETER HOLE.

ALL DIMENSIONS ARE IN MILLIMETRES. DO NOT MEASURE FROM DRAWING.